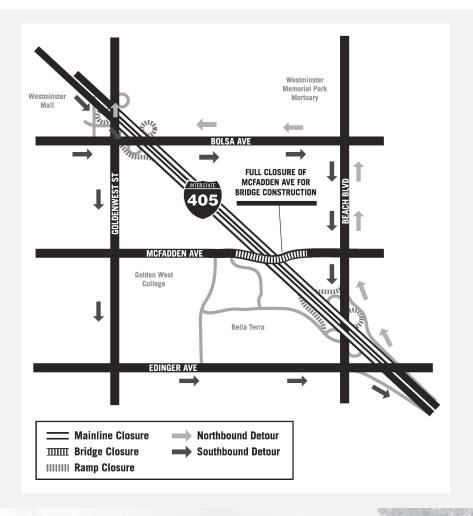

# **CONSTRUCTION ALERT**

FULL NIGHTTIME FREEWAY CLOSURES ON I-405 IN ORANGE COUNTY

Northbound and Southbound I-405 are scheduled to be closed from 11 p.m. to 7 a.m. on Saturday, Aug. 18, and again on Saturday, Aug. 25, through Huntington Beach and Westminster. The closures are necessary for demolition of the McFadden Avenue bridge.

Nighttime lane closures are scheduled on I-405 during the weeks of Aug. 20 and Aug. 27 for additional demolition activities.

For the full closures, northbound motorists will be detoured off the freeway at Beach Boulevard, and southbound motorists will be detoured off the freeway at Bolsa Avenue/Goldenwest Street.

### **DETOURS**

#### **SOUTHBOUND**

## **EXIT Bolsa/Goldenwest off-ramp**

- ► (Left to) EB Westminster Mall Road
- ► (Right to) SB Goldenwest Street
- ► (Left to) EB Edinger Avenue
- ► SB I-405 on-ramp

#### **EXIT Bolsa/Goldenwest off-ramp**

- ► (Left to) EB Westminster Mall Road
- ► (Right to) SB Goldenwest Street
- ► (Left to) EB Bolsa Avenue
- ► (Right to) SB Beach Boulevard
- ► (Right to) WB Center Avenue
- ► SB I-405 on-ramp

#### **NORTHBOUND**

#### **EXIT NB Beach Boulevard off-ramp**

- ► (Left to) WB Bolsa Avenue
- ► (Right to) Goldenwest Street
- ► NB I-405 loop on-ramp